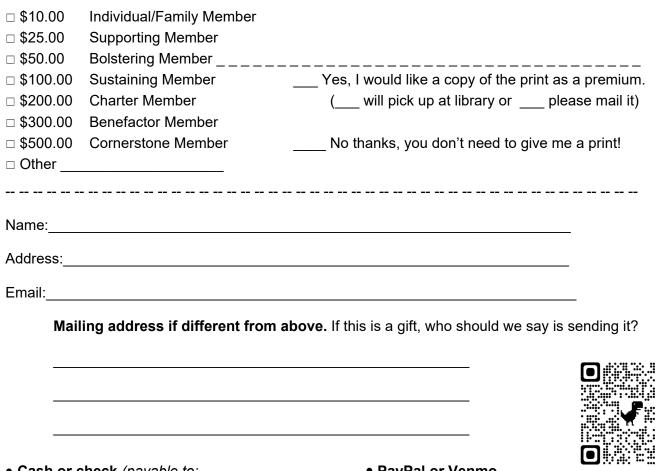

## I would like to become a FRIEND OF THE GRISWOLD MEMORIAL LIBRARY and receive one as a premium (for donations of \$100 or more).

## Please accept my donation:

• Cash or check (payable to: Friends of the Griswold Memorial Library) Mail to: Friends of the Griswold Memorial Library, c/o 57 Foundry Village Rd, Colrain MA 01340 • PayPal or Venmo Scan the QR code or go to https://forms.gle/jC4EWwihTK4N1qs3A