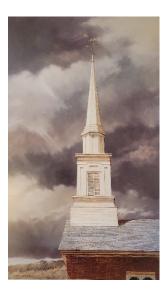

## Order Form Hale Johnson's Brick Meeting House Print

(Image size is 17" x 29")

I would like to buy the individual, unframed, unsigned copy.

\_\_\_\_@ \$45/ea

Subtotal:

I will pick mine up at the library. (no additional charge)